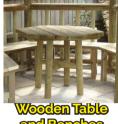

## 

and Benches

**Qualifora** 

**Wooden Floor** 

| INTERNAL DIAMETER   | 315cm |
|---------------------|-------|
| TOTAL HEIGHT        | 310cm |
| HEIGHT TO ROOF EDGE | 193cm |
| ROOF OVERHANG       | 65cm  |
| ROOF DIAMETER       | 380cm |
| WEIGHT              | 500kg |

This beautifully crafted outdoor gazebo has been designed to compliment your garden area, so you can make the most of your outdoor space whatever the weather. You have the option of canvas panels to every side, a roof curtain to make the interior 100% waterproof and a bar and high stools to add to either side of the ballastrades.