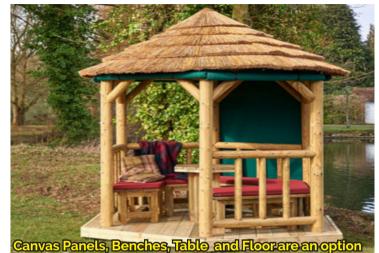

## **AFRICAN THATCH 4 (Hexangle)**

Our Thatch Gazebos provide many practical solutions to your garden needs and they are also an amazing eye-catching feature!

They are extremely popular due to their rustic look, machine round timber construction and affordable price. They look especially brilliant over hot tubs and swim spas.

We use pressure treated timber, guaranteed for 10 years with no need for additional stain or preparation. The roof features Cape Reed Thatch Tiles which offer a modern twist to the traditional thatched style roof.

This beautifully crafted outdoor gazebo has been designed to compliment your garden area, so you can make the most of your outdoor space whatever the weather. You have the option of canvas panels to every side, a roof curtain to make the interior 100% waterproof and a bar and high stools to add to either side of the ballastrades.